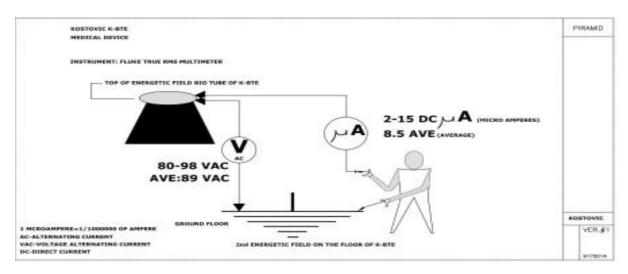

-Micro Amperes maximum strength output between the first energetic field and the second energetic field on the floor of K-BTE (see diagram) are using 2 D/C Micro Amperes to 15 D/C Micro Amperes, with an average of 8.5 Direct Current, D/C Micro Amperes.

-This measured current is confirmed for the body's resistance from 1,000 /wet/ Ohms to 100,000 /dry/ Ohms or more, it doesn't even matter wet or dry it is not risk and it is absolute safe. The penetration of the bio electron's photons on the surface of the skin is soft. The severity of a lethal shock is absolutely eliminated as these Voltages can not produce any dangerous electric shock to the body.

Our KBTE Device's maximum strength output among the first energetic field and the second energetic field are 2 Direct Current DC producing Micro Amperes, the maximum level is 15DC Micro Amperes, with an average of 8.5 Direct Current, DC.

This measured current is confirmed for the body's resistance from1,000 Ohms /wet/ to 100,000 Ohms /dry/ or more, it doesn't matter wet or dry. The severity of any lethal shock is absolutely eliminated as these voltages cannot produce a dangerous shock. The technician's hands feel a slight tingling sensation. The client's hands on the first energetic field feels a slight repelling action (not an attracting sensation), because we have separated electro from electromagnetic industrial electricity converting it in bio electricity.