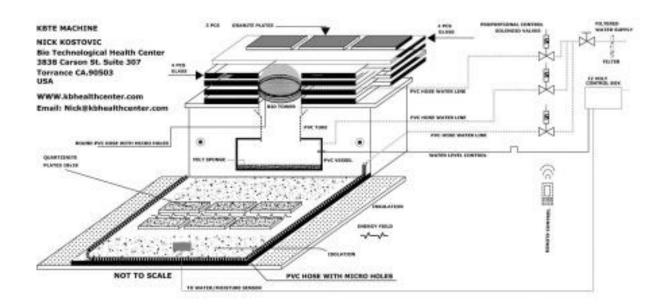

## K-BTE BIOLOGICAL agents devices Nick Hostavic Bio Tuchnaingical Health center 1838 Corpor St. Suite 397 Tomphance CA 80083 GLOSED HINES - COMPLIANCE RESIDENCE PLUS K-BTE BIOLOGICAL agents devices Nick Kestovic Bio Technological Health center ALUMENUM CYLINDER 1838 Carson St. Suite 307 TORRANCE CA.50503 WWW.sbhealthcenter.com Email:nick@kbhealthcenter.com BARS SOLID TIMMED COPPER WELDED IGLOO BA UPPER PART INSIDE COTTON GAUZE INSIDE THREADED PVC REBARS (HESK) WRAPPED IN PURE COTTON FRE ACTO LATER WITH COTTON BALLS OPEN NA CROSS SECTION FELLED METTI LERIES AND LOSS SCREEN RALOW FILLED WITH COTTON BALLS KBTE MACHINE 100 NICK KOSTOVIC Bio Technological Health Center 3838 Carean St. Suite 307 Torrance CA.90563 USA 30 66 66 GRANSTE PLATES ON TOP WWW.kbhealthcenter.com Email: Nick@kbhealthcenter.com 40 4 PCS GLASS 6 MM THICKNESS HORIZONTAL 4 PCS ALTERNATE 100x30 BIO TOWER GRANITE PLATES ON TOP GLASS POSITIONING DIM IN CM NOT TO SCALE 30x30-30×30 30x30 GLASS ON TOP TOP GLASS 100 BIO TOWER CABINET