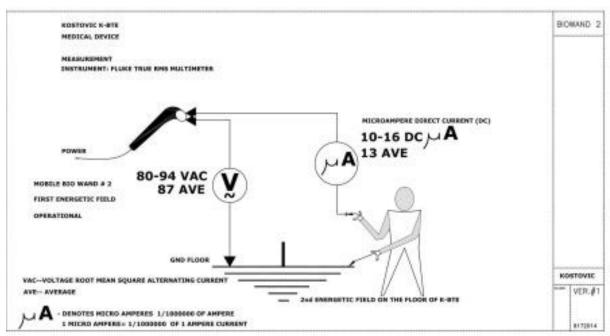

-Micro Amperes maximum strength output between the first energetic field and the second energetic field on the floor of K-BTE (see diagram) are using 2 D/C Micro Amperes to 15 D/C Micro Amperes, with an average of 8.5 Direct Current, D/C Micro Amperes.

Our KBTE Device's maximum strength output among the first energetic field and the second energetic field are 2 Direct Current DC producing Micro Amperes, the maximum level is 15DC Micro Amperes, with an average of 8.5 Direct Current, DC.

This measured current is confirmed for the body's resistance from1,000 Ohms /wet/ to 100,000 Ohms /dry/ or more, it doesn't matter wet or dry. The severity of any lethal shock is absolutely eliminated as these voltages cannot produce a dangerous shock. The technician's hands feel a slight tingling sensation. The client's hands on the first energetic field feels a slight repelling action (not an attracting sensation), because we have separated electro from electromagnetic industrial electricity converting it in bio electricity.