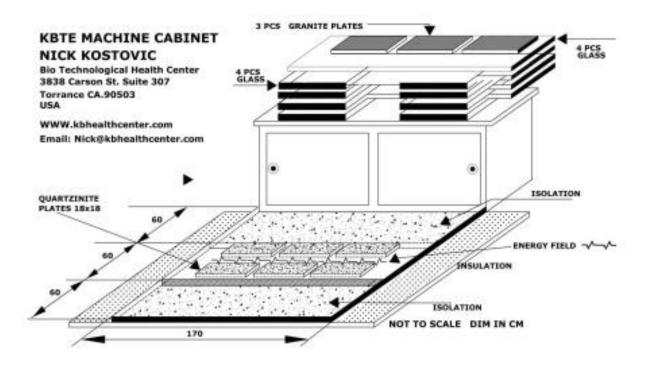

## K-BTE BIOLOGICAL agents devices Nick Hostavic Bio Tuchnaingical Health center 1838 Corpor St. Suite 397 Tomphance CA 80083 GLOSED HINES - COMPLIANCE RESIDENCE PLUS K-BTE BIOLOGICAL agents devices Nick Kestovic Bio Technological Health center ALUMENUM CYLINDER 1838 Carson St. Suite 307 TORRANCE CA.50503 WWW.sbhealthcenter.com Email:nick@kbhealthcenter.com BARS SOLID TIMMED COPPER WELDED IGLOO BA UPPER PART INSIDE COTTON GAUZE INSIDE THREADED PVC REBARS (HESK) WRAPPED IN PURE COTTON FRE ACTO LATER WITH COTTON BALLS OPEN NA CROSS SECTION FELLED METTI LERIES AND LOSS SCREEN RALOW FILLED WITH COTTON BALLS KBTE MACHINE 100 NICK KOSTOVIC Bio Technological Health Center 3838 Carean St. Suite 307 Torrance CA.90563 USA 30 66 66 GRANSTE PLATES ON TOP WWW.kbhealthcenter.com Email: Nick@kbhealthcenter.com 40 4 PCS GLASS 6 MM THICKNESS HORIZONTAL 4 PCS ALTERNATE 100x30 BIO TOWER GRANITE PLATES ON TOP GLASS POSITIONING DIM IN CM NOT TO SCALE 30x30-30×30 30x30 GLASS ON TOP TOP GLASS 100 BIO TOWER CABINET