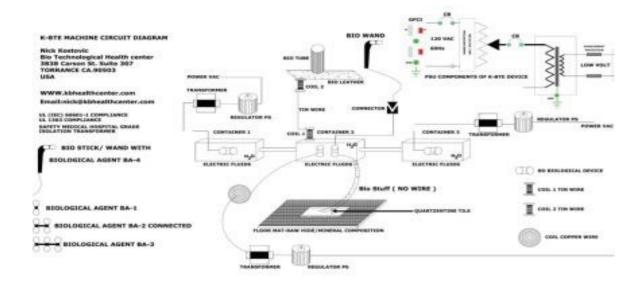

# I would like to point out more details about this technologies discovery

The KBTE Medical Laser Device is created in a proprietary method where we assemble in a special circuitry 120V- DC/AC/ RC-reverse current (canceling the magnetic from the electric) which then is transferred through (H2O) water. After deleting the magnetic aspect we extract the bio electrons from this water (H2O electric fluid), controlling their direction and strength (Micro and Nano amperes frequency). Lastly, we add in extracted bio electron's photons enriched with a number of natural and amino acids. We incorporate these natural acids into our Biological Agents Device.

Today's scientific formula for electromagnetic current power is: I=V:R (I=current; V=Voltages and R=Human resistance to ground in Ohms). Today's standard technological advanced medical surgeries use lasers which can only perform at the strength/ frequency of Mili Amperes, which is: 1A= 1,000 Mili Amperes. Please understand that if the human body's resistance to ground is 1,000 Ohms (wet) and using 120 Voltages which is 1.2 Mili Amperes or 1,200 Micro Amperes, then it's threshold impact, would result in electric shock and death. This is today's current official technological development in laser medicine.

The KBTE medical laser device is such an innovative discovery due to this special circuitry of DC /direct current/, AC /alternating current/ and RC /reverse current/. Knowing the Human body's resistance to ground could be 1,000 Ohms (wet) yet using 120 voltages of AC we very safely produce the gentle effect of 12-15 Micro Amperes(DC). By utilizing this newly discovered Reverse Current and separating electro from magnetic we prevent electromagnetic shock. Our K-BTE device utilizing these gentle Micro Amperes frequencies we can effectively burn and disperse dead cells and oxidized proteins from fiber tissue. This frequency is 10,000 times less than the strength of today's developed laser technology. These energetic acupuncture type penetrations on the