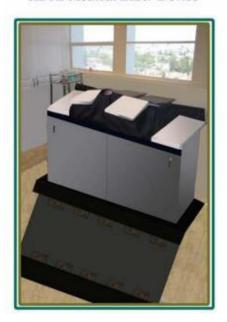

#### KBTE Medical Laser Device

### **Definition of K-BTE Medical Laser Device**

The K-BTE device releases electrons, enriched with natural acids, and is capable of "melting by burning off," then dispersing, any number of benign or malignant tumors with metastasis in the brain or any other physical organ — with no harm to healthy cells.